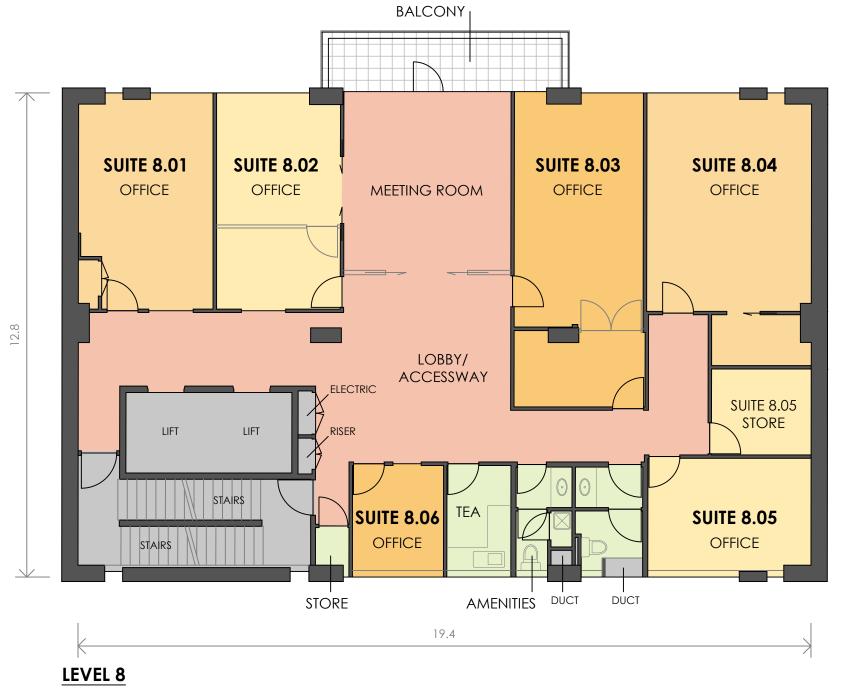

## **SCHEDULE OF AREAS**

| SUITE 8.01        | 21m²              |
|-------------------|-------------------|
| SHARE OF SERVICES | 17 m²             |
| TOTAL AREA        | 38 m²             |
|                   |                   |
| SUITE 8.02        | 19 m²             |
| SHARE OF SERVICES | 15 m²             |
| TOTAL AREA        | 34 m²             |
|                   |                   |
| SUITE 8.03        | 29 m²             |
| SHARE OF SERVICES | 23 m²             |
| TOTAL AREA        | 52 m <sup>2</sup> |
|                   |                   |
| SUITE 8.04        | 29 m²             |
| SHARE OF SERVICES | 24 m²             |
| TOTAL AREA        | 53 m <sup>2</sup> |
|                   |                   |
| SUITE 8.05        | 14 m²             |
| STORE             | 6 m²              |
| SHARE OF SERVICES | 16 m²             |
| TOTAL AREA        | 36 m <sup>2</sup> |
|                   |                   |
| SUITE 8.06        | 7 m²              |
| SHARE OF SERVICES | 6 m <sup>2</sup>  |
| TOTAL AREA        | 13 m <sup>2</sup> |
|                   |                   |

## **SHARED SERVICES AREAS**

| TOTAL AREA       | 101 m <sup>2</sup> |
|------------------|--------------------|
| BALCONY          | 10 m²              |
| STORE            | 1 m²               |
| TEA              | $5\mathrm{m}^2$    |
| AMENITIES        | 9 m²               |
| MEETING ROOM     | 22 m²              |
| LOBBY/ ACCESSWAY | 54 m²              |