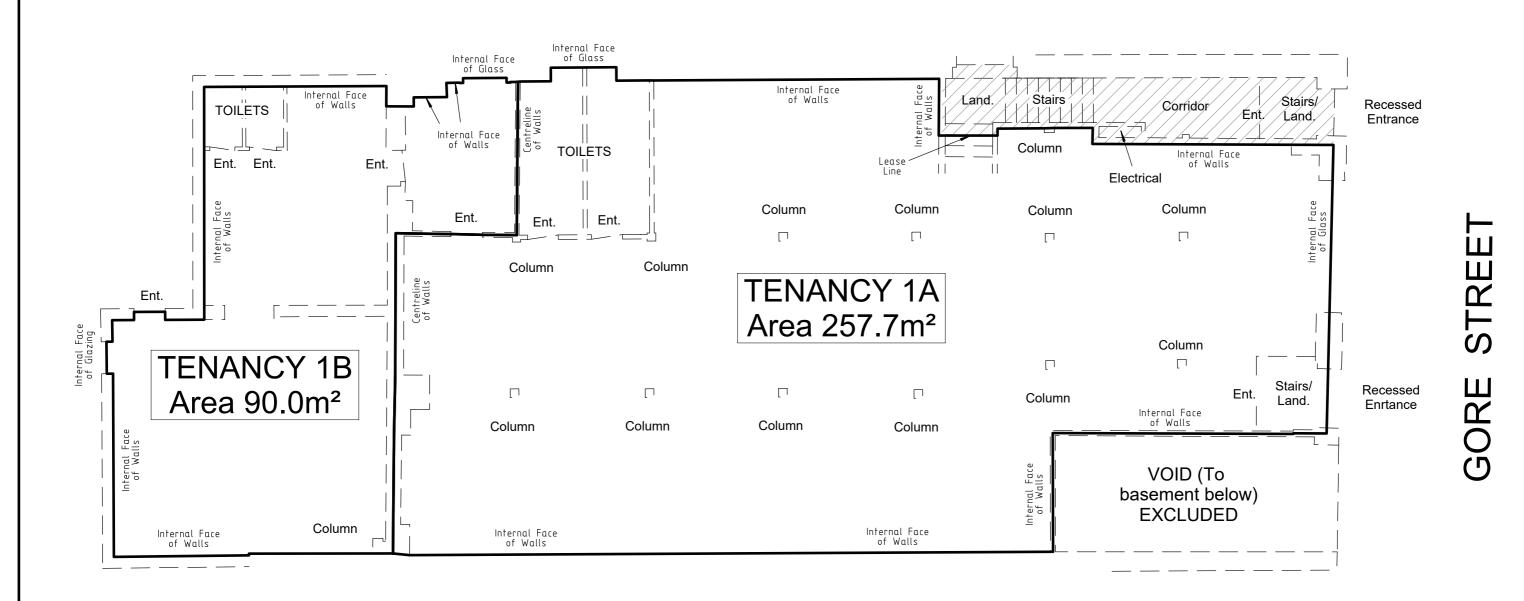

**GROUND LEVEL** 

| DATE       | SURVEYED |
|------------|----------|
| MAY 2021   | CDP      |
| SCALE      | DRAWN    |
| N.T.S (A3) | CDP      |

NOTES:

1)The method used to determine the Rentable Areas is that generally recommended in the Property Council & Property Institute of New Zealand Guide for the measurements of Rentable Areas (June 2013 Revision), Method 1 where applicable and appropriate. Standard facilities such as the stairwell are excluded in the rentable areas.

2)To allow detail to be shown with clarity, the scale has been distorted.

PLAN TITLE:

RENTABLE AREAS AT 9 GORE STREET AUCKLAND CITY EVOLUTION TRUSTEE LIMITED

PREPARED FOR:

8553

DRAWING No.

OF 4 DRAWINGS