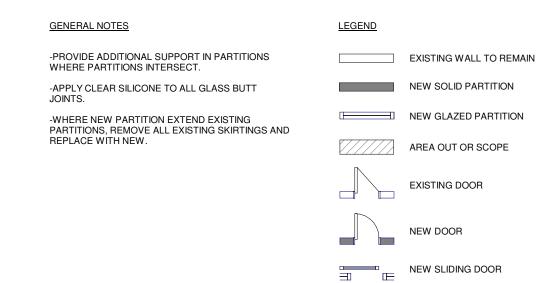

250 06 PROPOSED TYPICAL GENERAL ARRANGEMENT PLAN (LEVEL 03,05,06) 1:100

|                                                                                 | ISSUE | DRAWN:Author CHKD:Checker |   |                                                                                   | NOTES                                                                                                                                                         | DATE:                                                      | 07/08/2020                                   | REVISION | ON DATE | DESCRIPTION | PROJECT NO: | DRAWING NO: |
|---------------------------------------------------------------------------------|-------|---------------------------|---|-----------------------------------------------------------------------------------|---------------------------------------------------------------------------------------------------------------------------------------------------------------|------------------------------------------------------------|----------------------------------------------|----------|---------|-------------|-------------|-------------|
| V6                                                                              | _     | PRELIMINARY               |   |                                                                                   | DO NOT SCALE FROM THIS DRAWING. FIRSTLY<br>CHECK ALL DIMENSIONS, CLEARANCES &<br>ACCESS SIZES ON SITE PRIOR TO CONSTRUCTION.                                  | PROJECT:                                                   | DINGWALL BUILDING UPGRADE                    |          |         |             |             | 250-06      |
| 1                                                                               | F     |                           | 1 | 1                                                                                 | THE BUILDER IS RESPONSIBLE FOR THE SETTING OUT OF THE WORKS, THE CHECKING OF ALL DIMENSIONS AND LEVELS ON SITE, AND THE REPORTING OF ANY DISCREPANCIES TO THE | SITE ADDRESS                                               | : 87/93 QUEEN STREET, AUCKLAND CBD, AUCKLAND |          |         |             |             |             |
|                                                                                 |       |                           |   |                                                                                   |                                                                                                                                                               | CLIENT:                                                    | C.P. GROUP                                   |          |         |             | SCALE @ A3  | REVISION:   |
| 1 CENTRE STREET , AUCKLAND CENTRAL PO BOX 91112 AUCKLAND 1142 WWW.YELLOW6.CO.NZ | 0     | 1 2 3 4m<br>1:100         |   | ARCHITECT PRIOR TO COMMENCEMENT OF WORK. WORKS TO COMPLY WITH NZBC & NZ STANDARDS |                                                                                                                                                               | PROPOSED TYPICAL GENERAL ARRANGEMENT PLAN (LEVEL 03,05,06) |                                              |          |         | 1:100       |             |             |