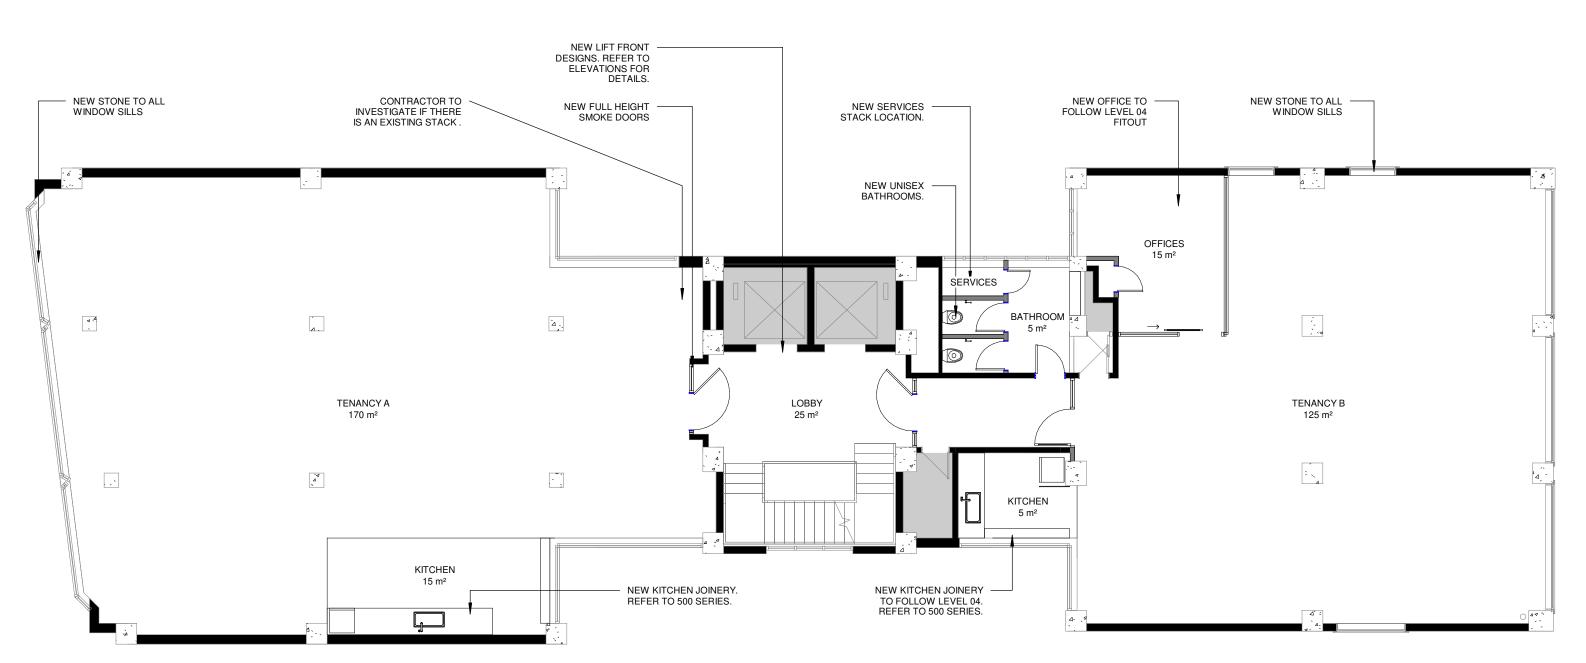

250 06 PROPOSED TYPICAL GENERAL ARRANGEMENT PLAN (LEVEL 03,05,06) 1:100

|                                                                                 | ISSUE | DRAWN:Author CHKD:Checker |   |                                                                                   | NOTES                                                                                                                                                         | DATE:                                                      | 07/08/2020                                   | REVISION | ON DATE | DESCRIPTION | PROJECT NO: | DRAWING NO: |
|---------------------------------------------------------------------------------|-------|---------------------------|---|-----------------------------------------------------------------------------------|---------------------------------------------------------------------------------------------------------------------------------------------------------------|------------------------------------------------------------|----------------------------------------------|----------|---------|-------------|-------------|-------------|
| V6                                                                              | _     | PRELIMINARY               |   |                                                                                   | DO NOT SCALE FROM THIS DRAWING. FIRSTLY<br>CHECK ALL DIMENSIONS, CLEARANCES &<br>ACCESS SIZES ON SITE PRIOR TO CONSTRUCTION.                                  | PROJECT:                                                   | DINGWALL BUILDING UPGRADE                    |          |         |             |             | 250-06      |
| 1                                                                               | F     |                           | 1 | 1                                                                                 | THE BUILDER IS RESPONSIBLE FOR THE SETTING OUT OF THE WORKS, THE CHECKING OF ALL DIMENSIONS AND LEVELS ON SITE, AND THE REPORTING OF ANY DISCREPANCIES TO THE | SITE ADDRESS                                               | : 87/93 QUEEN STREET, AUCKLAND CBD, AUCKLAND |          |         |             |             |             |
|                                                                                 |       |                           |   |                                                                                   |                                                                                                                                                               | CLIENT:                                                    | C.P. GROUP                                   |          |         |             | SCALE @ A3  | REVISION:   |
| 1 CENTRE STREET , AUCKLAND CENTRAL PO BOX 91112 AUCKLAND 1142 WWW.YELLOW6.CO.NZ | 0     | 1 2 3 4m<br>1:100         |   | ARCHITECT PRIOR TO COMMENCEMENT OF WORK. WORKS TO COMPLY WITH NZBC & NZ STANDARDS |                                                                                                                                                               | PROPOSED TYPICAL GENERAL ARRANGEMENT PLAN (LEVEL 03,05,06) |                                              |          |         | 1:100       |             |             |